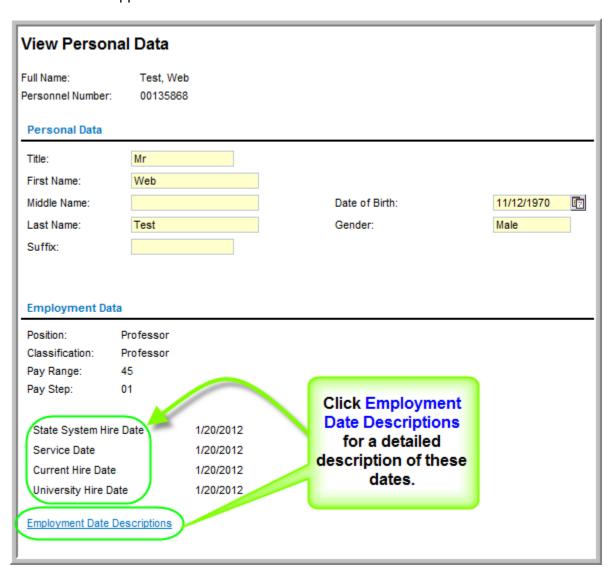

## **ESS - Personal Information - Personal Data**

- Personal Data Displays your basic personal and employment information. Personal data
  displayed includes information such as First Name, Middle Name, Last Name, Date of Birth, and
  Gender. Employment data displayed includes Position, Classification, Pay Range, Pay Step,
  System Hire Date, Service Date, Current Hire Date, and University Hire Date. (NOTE: For
  Employment Date Descriptions, click on the link as shown below.)
  - **1.1.** Select the *Personal Data* link from the *Personal Information* menu in ESS. The following screen will appear.